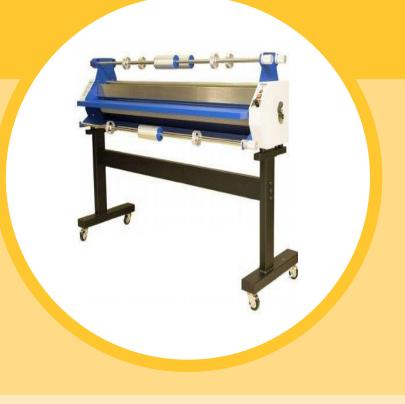

## DENMARK Wide Format Laminator

1650mm wide (64 inch) Variable Speed control Heat Assist Up to 10mm opening for mounting applications High Safety Standard Stand included Crowned Rollers to avoid creasing Optional Rewind Unit, Printed Media Mandrel Kit NOW UP TO 7M/min

## **Technical Description**

- 1650mm wide
- 916mm Feed Tray Height
- Heat Assist up to 50 degrees C
- Manual Roller Pressure Adjustment
- 10mm max thickness for mounting
- Up to 250 micron film
- 3 inch core film (76mm)

## **Specifications**

Max sheet size: Substrate Thickness: Speed: 1650mm wide Up to 10mmm Up to 7.0 m/min

Rewind Kit

Seriously Digital Pty Ltd 4 / 9 Yazaki Way Carrum Downs VIC 3201

Media Mandrel Kit