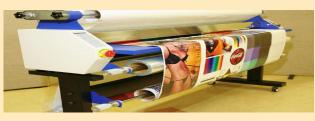

## **Specifications**

Max sheet size: Substrate Thickness: Speed: 1650mm wide Up to 10mmm Up to 7.0 m/min

Rewind Kit

Seriously Digital Pty Ltd 4 / 9 Yazaki Way Carrum Downs VIC 3201

Media Mandrel Kit