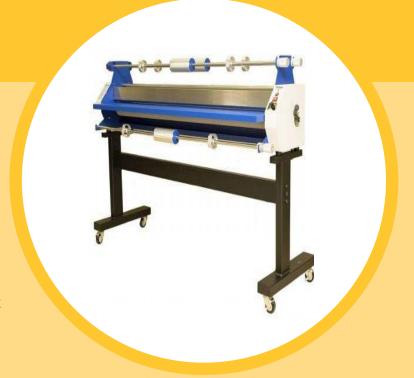

## HOLLAND Wide Format Laminator

1400mm wide (55 inch)

Variable Speed control

**Heat Assist** 

Up to 10mm opening for mounting applications

**High Safety Standard** 

Stand included

Crowned Rollers to avoid creasing

## **Technical Description**

- 1400mm wide
- 916mm Feed Tray Height
- Heat Assist up to 50 degrees C
- Manual Roller Pressure Adjustment
- 10mm max thickness for mounting
- Up to 250 micron film
- 3 inch core film (76mm)

## **Installation Requirements**

**Power Requirement** 

Installed: 10A, Single Phase

Weight: 143 kg

Overall Dimensions 1602 x 560 x 1150mm

## **Specifications**

Max sheet size: 1400mm wide

Substrate Thickness: Up to 10mmm

Speed: Up to 7.0 m/min

Rewind Kit

Media Mandrel Kit