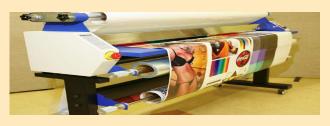

## HOLLAND Wide Format Laminator

1400mm wide (55 inch)

Variable Speed control

**Heat Assist** 

Up to 10mm opening for mounting applications

**High Safety Standard** 

Stand included

Crowned Rollers to avoid creasing

## **Technical Description**

- 1400mm wide
- 916mm Feed Tray Height
- Heat Assist up to 50 degrees C
- Manual Roller Pressure Adjustment
- 10mm max thickness for mounting
- Up to 250 micron film
- 3 inch core film (76mm)