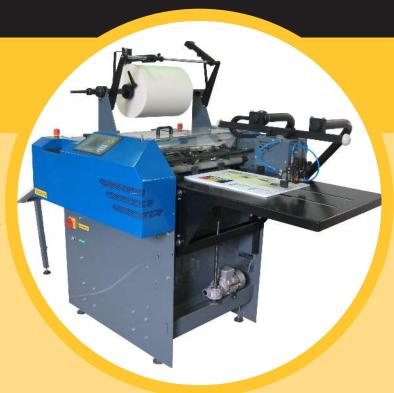

## LAM-52CA Automatic B2 Laminator

Made in Europe

4.7" Touch Screen

Chrome Roller with high pressure to ensure perfect results all the time

Auto Feeder with top suction through suction cups (like offset press)

Overlap control

Bursting (separating) unit with perforator

Decurling device for flat sheet output

Jogger Delivery optional

## **Technical Description**

- Stream Feeder with Suction Cups
- PLC for overlap control
- 4.7" touch screen for machine operation
- PID temperature control
- Feeder Drive with stepping motor
- Hard Chrome heating cylinder with
- 115mm diameter
- · Heating through infrared element
- Decurling Device
- Perforating device to assist bursting
- Bursting rollers with automatic control and substrate thickness adjustment
- International and reknown electrical components
- Delivery table adjustable in height and angle
- Optional Jogger available