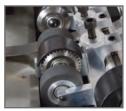

# Our top-of-the-line vacuum-feed creasing and perforating solution – fast, consistent and accurate.

Rotary Perforating

CAM Actuated Compression Crease

The COUNT™ AccuCreaser Air provides fast, consistent quality creasing and perforating with a variety of features that make it top of its class. Get super accurate CAM actuated compression creasing with rotary perf/score capabilities, including micro-perf (up to four at a time), and automated distance recognition to support auto set-ups for a variety of creases, even perfect bind set-up. The AccuCreaser Air utilizes a bottom vacuum paper feed with a built-in register guide to ensure accuracy with every sheet.

#### **Features**

- Provides modes for creasing, perforating or feeding.
- · Bottom vacuum feed with sheet spacing control.
- CAM actuated compression creasing ensures maximum crease accuracy.
- Automated distance recognition allows auto setups for your most common creases and corresponding folds, including perfect bind.
- Perform up to 4 perfs at a time (including micro perf).
- Includes a sheet counter (for both batch and total sheet count).
- Two-sided die creasing rod accommodates for heavier stock simply remove and flip over to change from narrow to wide crease.
- User-friendly touch screen for easy set up and control of the machine.
- An ideal companion to the COUNT KF-200 for inline folding.
- Clear top lid provides visibility and easy internal access.