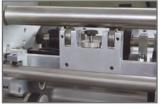

# Our top-of-the-line vacuum-feed creasing and perforating solution – fast, consistent and accurate.

Rotary Perforating

CAM Actuated Compression Crease

The COUNT™ AccuCreaser Air provides fast, consistent quality creasing and perforating with a variety of features that make it top of its class. Get super accurate CAM actuated compression creasing with rotary perf/score capabilities, including micro-perf (up to four at a time), and automated distance recognition to support auto set-ups for a variety of creases, even perfect bind set-up. The AccuCreaser Air utilizes a bottom vacuum paper feed with a built-in register guide to ensure accuracy with every sheet.

#### **Features**

- Provides modes for creasing, perforating or feeding.
- · Bottom vacuum feed with sheet spacing control.
- CAM actuated compression creasing ensures maximum crease accuracy.
- Automated distance recognition allows auto setups for your most common creases and corresponding folds, including perfect bind.
- Perform up to 4 perfs at a time (including micro perf).
- Includes a sheet counter (for both batch and total sheet count).
- Two-sided die creasing rod accommodates for heavier stock simply remove and flip over to change from narrow to wide crease.
- User-friendly touch screen for easy set up and control of the machine.
- An ideal companion to the COUNT KF-200 for inline folding.
- Clear top lid provides visibility and easy internal access.