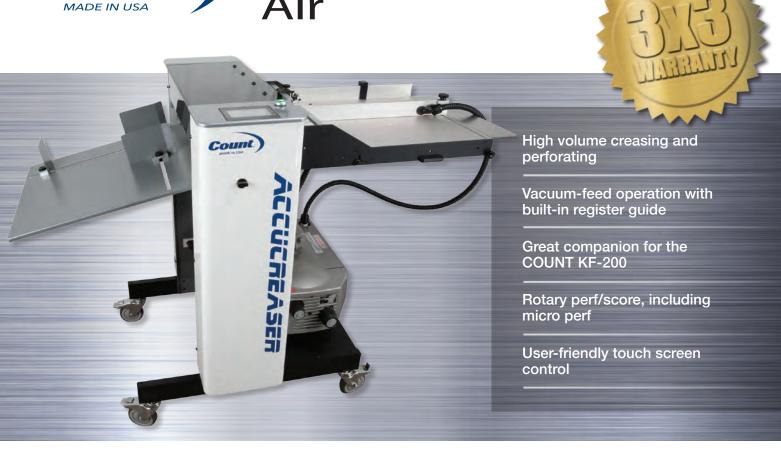

# Our top-of-the-line vacuum-feed creasing and perforating solution – fast, consistent and accurate.

Rotary Perforating

CAM Actuated Compression Crease

The COUNT™ AccuCreaser Air provides fast, consistent quality creasing and perforating with a variety of features that make it top of its class. Get super accurate CAM actuated compression creasing with rotary perf/score capabilities, including micro-perf (up to four at a time), and automated distance recognition to support auto set-ups for a variety of creases, even perfect bind set-up. The AccuCreaser Air utilizes a bottom vacuum paper feed with a built-in register guide to ensure accuracy with every sheet.

## AccuCreaser Air

Count,
MADE IN USA

A quality vacuum-feed solution for high volume creasing and perforating with maximum speed and accuracy.

#### **Features**

- Provides modes for creasing, perforating or feeding.
- · Bottom vacuum feed with sheet spacing control.
- CAM actuated compression creasing ensures maximum crease accuracy.
- Automated distance recognition allows auto setups for your most common creases and corresponding folds, including perfect bind.
- Perform up to 4 perfs at a time (including micro perf).
- Includes a sheet counter (for both batch and total sheet count).
- Two-sided die creasing rod accommodates for heavier stock simply remove and flip over to change from narrow to wide crease.
- User-friendly touch screen for easy set up and control of the machine.
- An ideal companion to the COUNT KF-200 for inline folding.
- Clear top lid provides visibility and easy internal access.