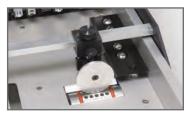

# Our top-of-the-line vacuum-feed creasing and perforating solution – fast, consistent and accurate.

Rotary Perforating

CAM Actuated Compression Crease

The COUNT™ AccuCreaser Air provides fast, consistent quality creasing and perforating with a variety of features that make it top of its class. Get super accurate CAM actuated compression creasing with rotary perf/score capabilities, including micro-perf (up to four at a time), and automated distance recognition to support auto set-ups for a variety of creases, even perfect bind set-up. The AccuCreaser Air utilizes a bottom vacuum paper feed with a built-in register guide to ensure accuracy with every sheet.

#### **Features**

- Provides modes for creasing, perforating or feeding.
- · Bottom vacuum feed with sheet spacing control.
- CAM actuated compression creasing ensures maximum crease accuracy.
- Automated distance recognition allows auto setups for your most common creases and corresponding folds, including perfect bind.
- Perform up to 4 perfs at a time (including micro perf).
- Includes a sheet counter (for both batch and total sheet count).
- Two-sided die creasing rod accommodates for heavier stock simply remove and flip over to change from narrow to wide crease.
- User-friendly touch screen for easy set up and control of the machine.
- An ideal companion to the COUNT KF-200 for inline folding.
- Clear top lid provides visibility and easy internal access.