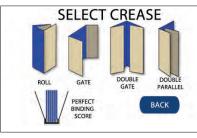

**Double Parallel Fold** 

Perfect Bind - No Hinge

Perfect Bind - Single Hinge

Perfect Bind - Double Hinge