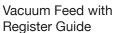

# Our top-of-the-line vacuum-feed creasing and perforating solution – fast, consistent and accurate.

Rotary Perforating

CAM Actuated Compression Crease

The COUNT™ AccuCreaser Air provides fast, consistent quality creasing and perforating with a variety of features that make it top of its class. Get super accurate CAM actuated compression creasing with rotary perf/score capabilities, including micro-perf (up to four at a time), and automated distance recognition to support auto set-ups for a variety of creases, even perfect bind set-up. The AccuCreaser Air utilizes a bottom vacuum paper feed with a built-in register guide to ensure accuracy with every sheet.

#### **Features**

- Provides modes for creasing, perforating or feeding.
- · Bottom vacuum feed with sheet spacing control.
- CAM actuated compression creasing ensures maximum crease accuracy.
- Automated distance recognition allows auto setups for your most common creases and corresponding folds, including perfect bind.
- Perform up to 4 perfs at a time (including micro perf).
- Includes a sheet counter (for both batch and total sheet count).
- Two-sided die creasing rod accommodates for heavier stock simply remove and flip over to change from narrow to wide crease.
- User-friendly touch screen for easy set up and control of the machine.
- An ideal companion to the COUNT KF-200 for inline folding.
- Clear top lid provides visibility and easy internal access.