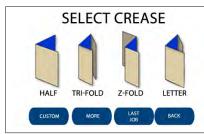

#### Automatic Set-Up for Many Common Folds

Half

Tri-Fold

Z-Fold

Letter Fold

Roll Fold

Gate Fold

Double Gate Fold