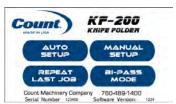

### Easy to follow touch screens:

#### **Features**

- An ideal companion to COUNT™ creasers (FC114, FC114 A, AccuCreaser or EZCreaser).
- Compatible with almost any creaser built-in micro-adjust feature compensates for variances in fold settings of different creasers.
- User-friendly touch screen for easy set up and control of the machine.
- Keep paper feed aligned at all times with a simple adjustment control.
- Clear top lid provides visibility and easy internal access.
- Innovative sensor at paper exit moves paper out of the way automatically, keeping exit clear.
- Comes with 6 pre-set folds; plus a custom option to accommodate almost any fold.
- Strong and durable components, yet up to 43% lighter than competitive in-line folders, so it's easier to handle and maneuver.