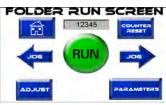

### Easy to follow touch screens:

#### **Features**

- An ideal companion to COUNT™ creasers (FC114, FC114 A, AccuCreaser or EZCreaser).
- Compatible with almost any creaser built-in micro-adjust feature compensates for variances in fold settings of different creasers.
- User-friendly touch screen for easy set up and control of the machine.
- Keep paper feed aligned at all times with a simple adjustment control.
- Clear top lid provides visibility and easy internal access.
- Innovative sensor at paper exit moves paper out of the way automatically, keeping exit clear.
- Comes with 6 pre-set folds; plus a custom option to accommodate almost any fold.
- Strong and durable components, yet up to 43% lighter than competitive in-line folders, so it's easier to handle and maneuver.