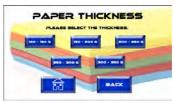

#### **Features**

- An ideal companion to COUNT™ creasers (FC114, FC114 A, AccuCreaser or EZCreaser).
- Compatible with almost any creaser built-in micro-adjust feature compensates for variances in fold settings of different creasers.
- User-friendly touch screen for easy set up and control of the machine.
- Keep paper feed aligned at all times with a simple adjustment control.
- Clear top lid provides visibility and easy internal access.
- Innovative sensor at paper exit moves paper out of the way automatically, keeping exit clear.
- Comes with 6 pre-set folds; plus a custom option to accommodate almost any fold.
- Strong and durable components, yet up to 43% lighter than competitive in-line folders, so it's easier to handle and maneuver.