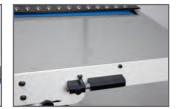

# Add to your existing creaser for superior in-line folding, even with heavier paper stocks.

Proximity Sensor

Knife Fold Chassis

Skew Adjustment

The COUNT™ KF-200 Knife Folder is the perfect companion to COUNT creasers, for users who want to add in-line folding of digital media. It's compatible with most other brands of "one-up" creasers. This machine is ideal for use in applications with heavier stock (up to 350 gsm card stock) where standard buckle folders can't get the job done the KF-200 gives you a clean fold without cracking or bending the stock.

The KF-200 is equipped with a variable speed output conveyor featuring a unique proximity sensor that detects movement and ensures the smooth even flow of folded paper onto the exit tray.