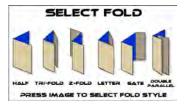

## **Automatic Setup for 6 Common Folds**

Bi-Fold

Tri-Fold

Z-Fold

Letter Fold

Gate Fold

**Double Parallel Fold** 

Plus a custom option for almost any type of fold.