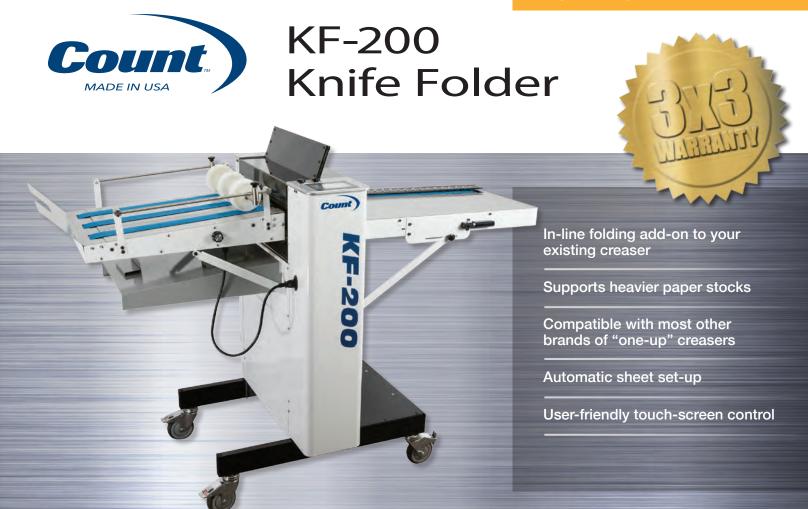

# Add to your existing creaser for superior in-line folding, even with heavier paper stocks.

Proximity Sensor

Knife Fold Chassis

Skew Adjustment

The COUNT™ KF-200 Knife Folder is the perfect companion to COUNT creasers, for users who want to add in-line folding of digital media. It's compatible with most other brands of "one-up" creasers. This machine is ideal for use in applications with heavier stock (up to 350 gsm card stock) where standard buckle folders can't get the job done the KF-200 gives you a clean fold without cracking or bending the stock.

# KF-200 Knife Folder

An add-on to your existing creaser providing a superior in-line, folding solution that avoids cracking of digital media.

#### **Features**

- An ideal companion to COUNT™ creasers (FC114, FC114 A, AccuCreaser or EZCreaser).
- Compatible with almost any creaser built-in micro-adjust feature compensates for variances in fold settings of different creasers.
- User-friendly touch screen for easy set up and control of the machine.
- Keep paper feed aligned at all times with a simple adjustment control.
- Clear top lid provides visibility and easy internal access.
- Innovative sensor at paper exit moves paper out of the way automatically, keeping exit clear.
- Comes with 6 pre-set folds; plus a custom option to accommodate almost any fold.
- Strong and durable components, yet up to 43% lighter than competitive in-line folders, so it's easier to handle and maneuver.