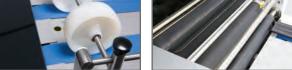

# Add to your existing creaser for superior in-line folding, even with heavier paper stocks.

Proximity Sensor

Knife Fold Chassis

Skew Adjustment

The COUNT™ KF-200 Knife Folder is the perfect companion to COUNT creasers, for users who want to add in-line folding of digital media. It's compatible with most other brands of "one-up" creasers. This machine is ideal for use in applications with heavier stock (up to 350 gsm card stock) where standard buckle folders can't get the job done the KF-200 gives you a clean fold without cracking or bending the stock.

The KF-200 is equipped with a variable speed output conveyor featuring a unique proximity sensor that detects movement and ensures the smooth even flow of folded paper onto the exit tray.