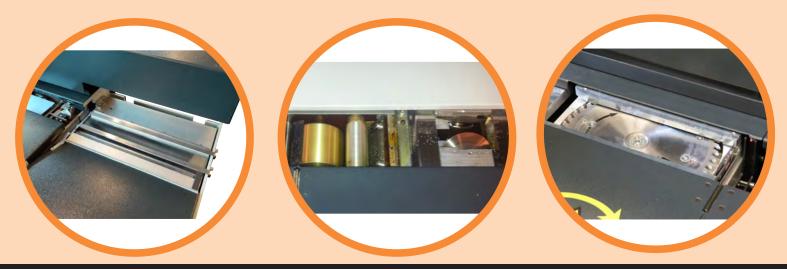

The Rigo LamiBind 340 HM is a semi automatic single clamp perfect binding machine.

It is the best choice for short and medium run binding. The machine is equipped with special slitting knives mounted and a precision milling disc, which provides the optimum preparation for the bonding surface.

The machiine has a binding timer and returns the carriage automatically. The paper dust is extracted by vacuum and glue fume extraction can be added as an option.

With it's user friendly touch-screen the machine helps every operator to make professional looking books very easily.

**Binding Cycle Counter** 

Manual Carriage Clamp, automatic start as an option

Milling Device can be switched off (optional)

Milling Height Adjustable from 0 to 3 mm

Standby Mode

Options: Hard Cover Binding Automatic Start of the carriage Binding Height Adjustment Tape Binding Glue Fume Extractor Large Cover Holder Side Shelf