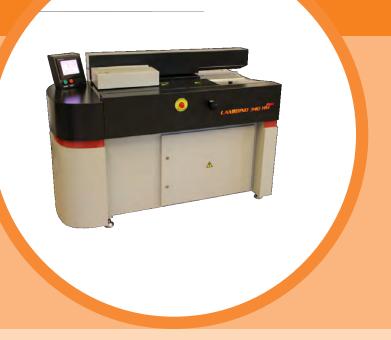

## **RIGO LamiBind 340 HM**

Made in Europe Entry Level Electric Binder Touch Screen Control Seperate glue tanks for spine and side gluing Manual size adjustment Paper Dust Extractor Optional Glue Fume Extractor Optional Tape Binding

The Rigo LamiBind 340 HM is a semi automatic single clamp perfect binding machine.

It is the best choice for short and medium run binding. The machine is equipped with special slitting knives mounted and a precision milling disc, which provides the optimum preparation for the bonding surface.

The machiine has a binding timer and returns the carriage automatically. The paper dust is extracted by vacuum and glue fume extraction can be added as an option.

With it's user friendly touch-screen the machine helps every operator to make professional looking books very easily.