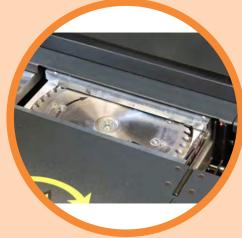

## **Technical Description**

Min length of bound document: 80 mm

Max length of bound document: 420 mm

Book Thickness from 1 to 50mm

Max cover thickness: 350 gsm

Cycles per hour: 500 (Mechanical speed)

Glue Pot with 3 KG capacity

Binding Cycle Counter

Automatic Carriage Clamp with automatic

book thickness measurement

Milling Device can be switched off

Milling Height Adjustable from 0 to 3 mm

Adjustable height of PUR nozzles

Adjustment of PUR glue volume