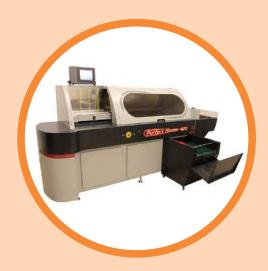

## RIGO Perfect Binder 420PUR

Made in Europe

Automatic Cover Feeder with Inline Scoring

Touch Screen Control

Enclosed PUR gluing system

One book or 1000's, easy to clean and maintain

Adjustable milling depth via touch screen

Automatic setup for block thickness

Book squareness adjustable via touch screen

Automatic Book Ejection into Stacker Unit

The Rigo Perfect Binder 420 PUR is the only fully automatic setup single clamp perfect binding machine in the world!

The machine does the setup automatically, after the book block is placed in the clamp.

The Perfect Binder 420PUR is very easy to use, safe to operate and a great addition to any bindery.

The automatic cover feeder and scoring device is one great feature of the machine, which eliminates any work to be done with the covers prior to the actual binding process.

One of the great advantages of the 420PUR is the vibrating plate under the book clamp, which joggs the book block to give you a perfect binding result.

The gluing system is a high pressure fully enclosed PUR application system, which saves time for setup and cleaning, but is also very accurate.