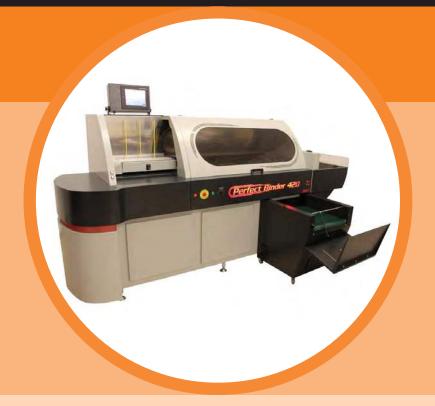

## RIGO Perfect Binder 420PUR

Made in Europe

Automatic Cover Feeder with Inline Scoring

Touch Screen Control

Enclosed PUR gluing system

One book or 1000's, easy to clean and maintain

Adjustable milling depth via touch screen

Automatic setup for block thickness

Book squareness adjustable via touch screen

Automatic Book Ejection into Stacker Unit

The Rigo Perfect Binder 420 PUR is the only fully automatic setup single clamp perfect binding machine in the world!

The machine does the setup automatically, after the book block is placed in the clamp.

The Perfect Binder 420PUR is very easy to use, safe to operate and a great addition to any bindery.

The automatic cover feeder and scoring device is one great feature of the machine, which eliminates any work to be done with the covers prior to the actual binding process.

One of the great advantages of the 420PUR is the vibrating plate under the book clamp, which joggs the book block to give you a perfect binding result.

The gluing system is a high pressure fully enclosed PUR application system, which saves time for setup and cleaning, but is also very accurate.