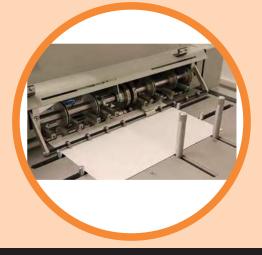

Binding Cycle Counter

Automatic Carriage Clamp with automatic

book thickness measurement

Milling Device can be switched off

Milling Height Adjustable from 0 to 3 mm

Adjustable height of PUR nozzles

Adjustment of PUR glue volume

Four PUR heating zones

Adjustable Scoring depth

Adjustable Air suction and blow

Standby Mode

Options:

Glue Level Indicator

Double Sheet Detector

Additional Scoring Wheels for "Wing" Type