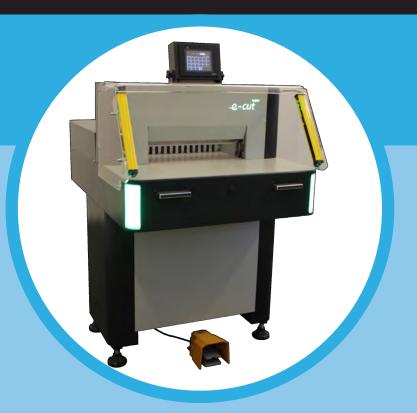

## RIGO e-Cut 480 / 520 / 550 Electric Guillotine

The e-Cut electromechanical guillotine is one of the most effective cutting solution for small to medium sized print shops.

The e-Cut series is one of the fastest electromechanical guillotine in the market today.

The machines are still compact, but are full of features normally only seen on bigger machines.

The back gauge has a dual axis drive, which is unique in this class.

Every Rigo e-Cut comes standard with a colour touch screen, is programmable and has light curtains fitted for your safety.

## **Technical Specs**

Max Cutting Width 480mm / 520mm / 550mm

Max Cutting Depth 480mm / 520mm / 550mm

Min Cutting Depth 25mm

Max Cutting Height 70mm / 80mm / 80mm

Safety Light Curtain and two button only operation

User Interface Colour Touch Screen with job memory

Options Side Tables for all models