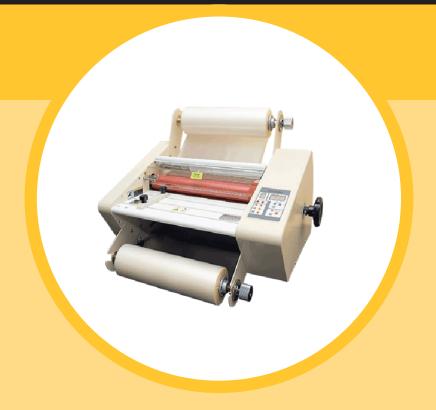

## SD LAM-1 Manual Laminator

**Entry Level Laminator** 

Manual Feed

Heat Rollers with manual pressure adjustment

Single Sided or Double Sided lamination

Hot or Cold lamination

Mounting up to 5mm

Optional Take Up Roller for Digital Foiling

## **Technical Description**

- Manual Feed
- LCD screen
- Heat Roller with heating through infrared element
- Film Tension adjustment
- 5mm max thickness for mounting
- Up to 250 micron film
- 1 inch core film (25mm)