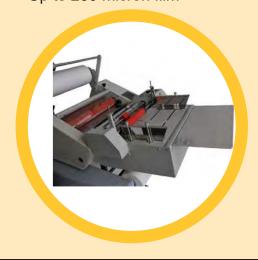

## **Technical Description**

- Friction Feeder
- LCD screen
- Heat Roller with heating through infrared element
- Film Tension adjustment
- Decurling Device
- Perforating device to assist bursting
- 5mm max thickness for mounting
- Up to 250 micron film