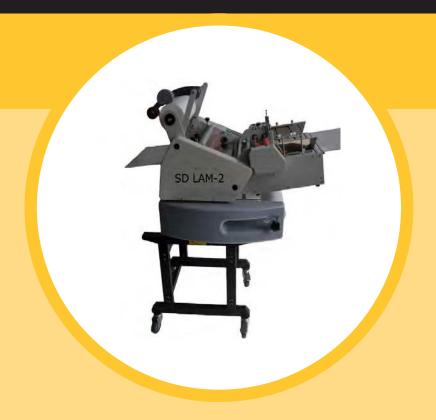

## SD LAM-2 Auto Feed Laminator

Entry Level Laminator

Automatic Friction Feed

Heat Bollers with manual pressure.

Heat Rollers with manual pressure adjustment

Perforation Wheel for ease sheet separation

Single Sided or Double Sided lamination

Decurling device for flat sheet output

Stand Included

**Optional Bursting Unit** 