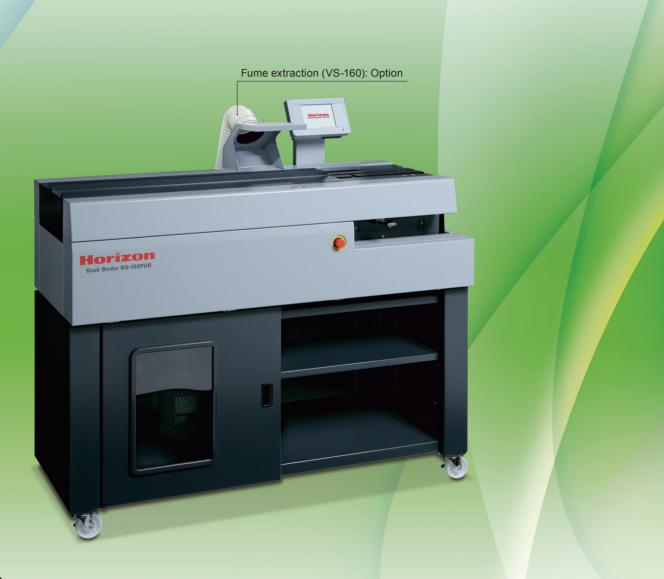

# BQ-160PUR

**PUR Binder** 

#### **Features**

- 1. Suitable to produce personalized photo book production such as wedding albums and travel albums.
- 2. Perfect binding, tape binding and lining binding (for case binding) can be performed.
- 3. Up to 40 mm / 1.57" thickness of book can be produced.
- 4. Optional CRB-160 impact creaser can be on-line to prepare creased (up to 8 line) cover.
- **5.** Optional VS-160 fume extractor is available for clean operation.

True book of one PUR bound book production with simple operation.

# 6 Fume extraction (VS-160): Option

Optional fume extraction blower can be equipped for clean and comfortable operation. Extraction hood is equipped as standard for easy arrangement of evacuation at shop floor.