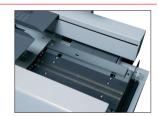

# 5 Nipping station

Strong Nipper mechanism ensures to strong and clean look book. Nipping pressure, Nipping height, Nipping time, Nipping waiting time and Nipping angle can be adjusted from the touch screen.