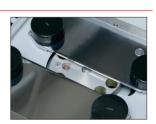

### 3 Notching station

The double pass notching system produces strong book binds. Notching can be easily set ON or OFF from the touch screen. Notching cutter is specially designed for PUR glue binding so that notching cutter performs very fine pitch roughening.