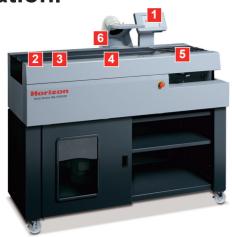

#### 1 Color Touchscreen

A graphical icon-based color touch screen is provided for easy set up and navigation. Perfect binding, tape binding and lining binding can be performed with simple select from touch screen.

### 2 Book block production for Case binding

2nd Level plate is available for lining bound book block production.
End paper can be added here after notching process so that lining bound book can be produce in single pass.

### 3 Notching station

The double pass notching system produces strong book binds. Notching can be easily set ON or OFF from the touch screen. Notching cutter is specially designed for PUR glue binding so that notching cutter performs very fine pitch roughening.

#### 4 Glue tank

Glue amount and cut off can be controlled from the touch screen. Teflon coated cassette style glue tank is very easy to clean. Glue tank clearing station is prepared for easy cleaning.

# 5 Nipping station

Strong Nipper mechanism ensures to strong and clean look book. Nipping pressure, Nipping height, Nipping time, Nipping waiting time and Nipping angle can be adjusted from the touch screen.

# 6 Fume extraction (VS-160): Option

Optional fume extraction blower can be equipped for clean and comfortable operation. Extraction hood is equipped as standard for easy arrangement of evacuation at shop floor.