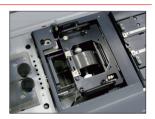

#### 4 Glue tank

Glue amount and cut off can be controlled from the touch screen. Teflon coated cassette style glue tank is very easy to clean. Glue tank clearing station is prepared for easy cleaning.