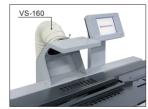

# 6 Fume extraction (VS-160): Option

Optional fume extraction blower can be equipped for clean and comfortable operation. Extraction hood is equipped as standard for easy arrangement of evacuation at shop floor.